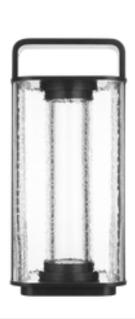

asic safety precautions should always be followed to reduce the risk of fire, electric shock, and personal injury, including the following:
- a) Use only three-wire outdoor extension cords that have three-prong grounding plugs and grounding receptacles that accept the appliance's plug.
- b) Ground Fault Circuit Interrupter (GFCI) protection is to be provided on the circuit(s) or outlet(s) to be used for the wet location portable luminaire. Receptacles are available having built-in GFCI protection and are able to be used for this measure of safety.
- c) Use only with an extension cord for outdoor use, such as an extension cord of cord type SEW, SEOW, SEOW, SOW, SOOW, STW, STOW, STOOW, SJEW, SJEOW, SJEOW, SJEOW, SJOOW, SJTW, SJTOW, or SJTOOW. READ ALL INSTRUCTIONS. SAVE THESE INSTRUCTIONS.





## **INSTRUCTIONS**

- 1. Carefully remove the lamp from the product packaging.
- 2. Plug the provided USB cord/plug into a suitable USB charging port to fully charge the fixture, prior to initial use.
- 3. Use the indicator light located next to the USB-C port on the lamp as a guide.

**Note:** This fixture takes approximately five hours to fully charge.

- a. Solid Red: Requires Charging
- b. Green Flashing: Currently Charging
- c. Solid Green: Fully Charged
- 4. Once the fixture is fully charged, turn it on.
- Use the touch-sensitive switch to turn the lamp on/off and to change the brightness settings.